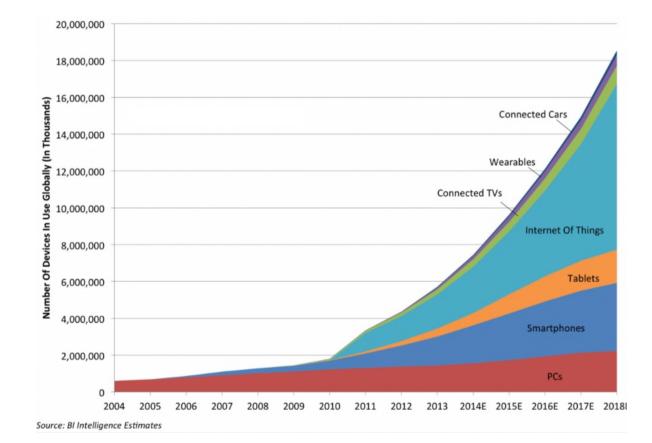

### **Connected World**

#### Data generated by IoT objects 2EB/day

A jet engine produces 20TB flight data/hour

#### A self-driving car produces 1-10TB data/day

More than 90% of the world's data created in last 2 years

Less than 1% of the data is utilized - McKinsey