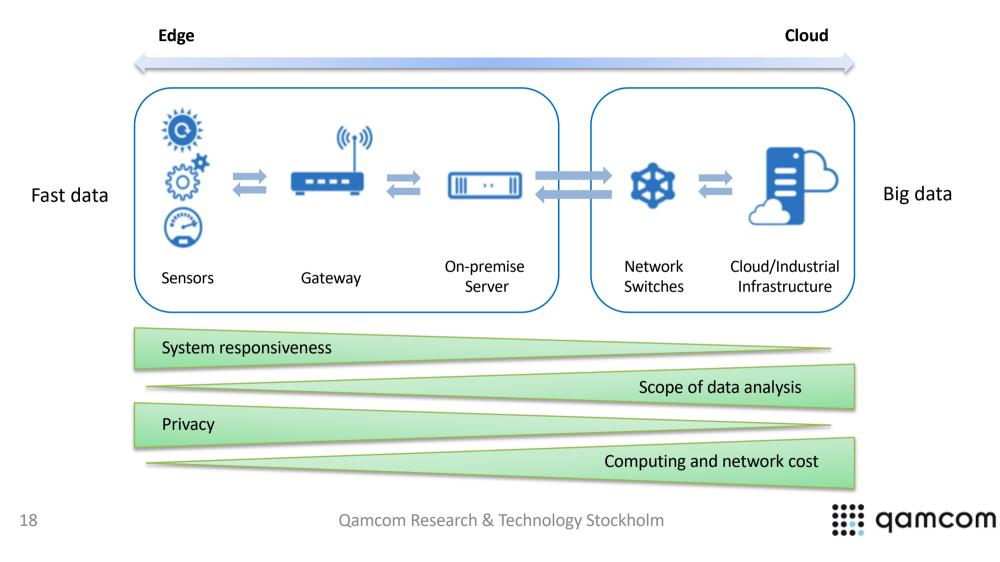

storage of 1 year data @ 24/TB/year | Compression rate |
|--------------------------|----------------------------|---------------------------------------------|------------------|
| Raw 4K UHD               | \$726,589                  | \$2,259,984                                 | 1x               |
| H.264p60                 | \$3,650                    | \$11,353                                    | 200x             |
| H.264 1 fps              | \$61                       | \$189                                       | 12,000x          |
| H.264 1 fpm              | \$1                        | \$3                                         | 720,000x         |



Source: http://www.cogniteventures.com

#### Ingestible Imaging Capsules





### Edge to Cloud Continuum: System Tradeoffs



#### Takeaways







Services, Capacity and Performance



### **Open Questions** ...

- Establish ethics and regulations
  - Responsibility
  - Privacy
- Certification of AI product
- Promote peaceful and inclusive AI for the benefit of everyone





## Thank You!