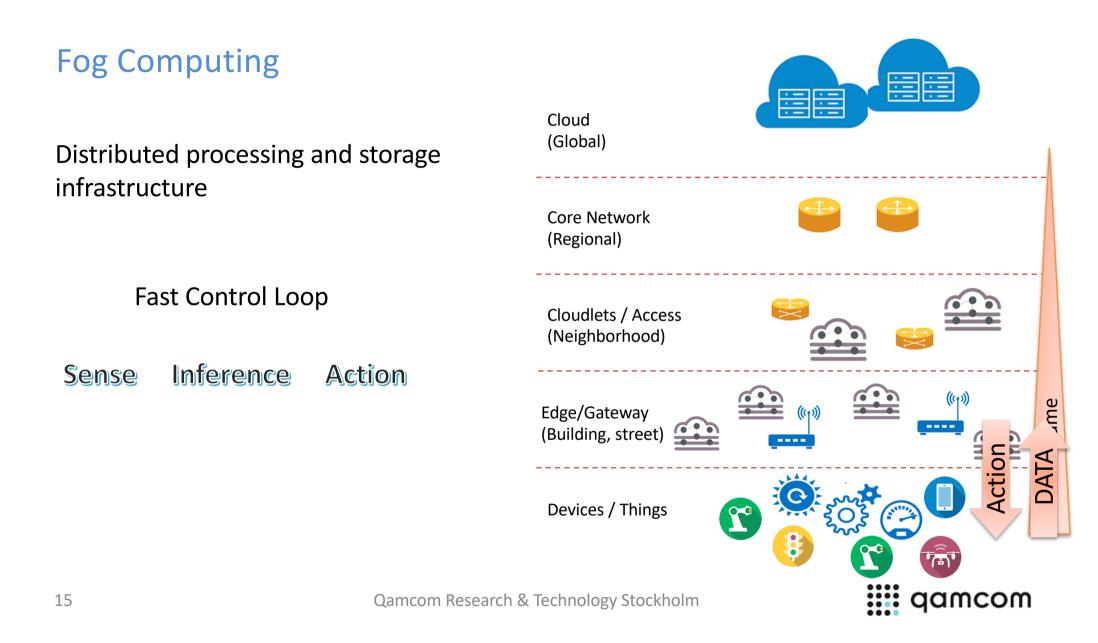

### Cloud and Fog Computing

Learn from data to make inference or predictions

Machines mimic human cognition

Things That Talk To Internet

70B connected devices by 2025

Explosion of sensors/data

Cloud: Centralized Highperformance compute and storage

Fog: Distributed compute close to things