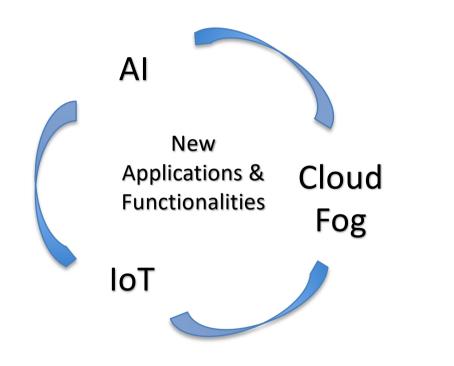

### AI, IoT, Cloud and Fog ...

#### **Artificial Intelligence**

#### **Internet of Things**

### Cloud and Fog Computing

Learn from data to make inference or predictions

Machines mimic human cognition

Things That Talk To Internet

70B connected devices by 2025

Explosion of sensors/data

Cloud: Centralized Highperformance compute and storage

Fog: Distributed compute close to things