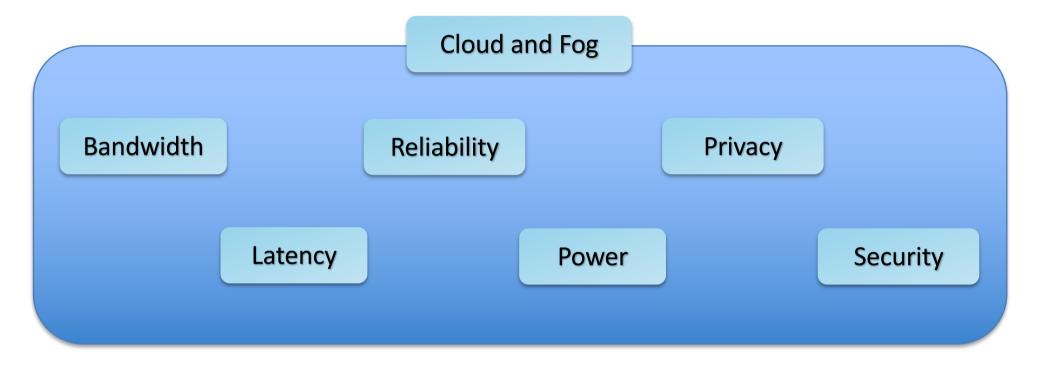

### **Cloud Infrastructure**

High-performance centralized compute platform to enable AI

Limitations

- Network bandwidth ٠
- **Real-time actions** ullet