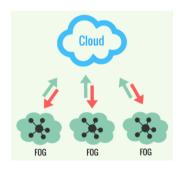

### Cloud and Fog Computing

Learn from data to make inference or predictions

Machines mimic human cognition

Things That Talk To Internet

70B connected devices by 2025

Explosion of sensors/data

Cloud: Centralized Highperformance compute and storage

Fog: Distributed compute close to things