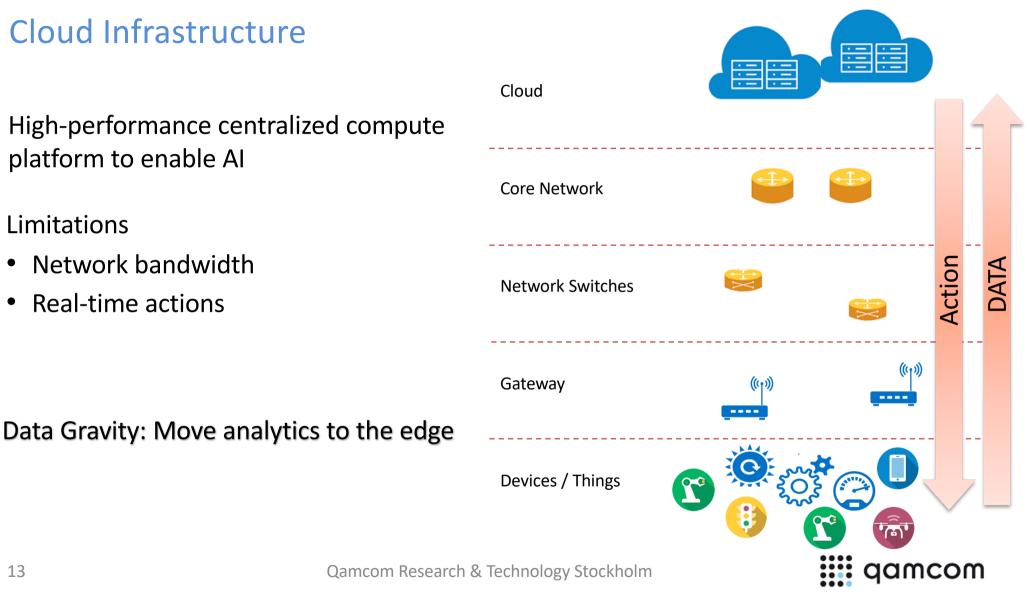

### **Cloud Infrastructure**

# High-performance centralized compute platform to enable AI

### **Cloud Infrastructure**

High-performance centralized compute platform to enable AI

Limitations

- Network bandwidth ٠
- **Real-time actions** ullet

#### **Cloud Infrastructure** Cloud High-performance centralized compute platform to enable AI Core Network Limitations Network bandwidth ٠ **Network Switches** Real-time actions ullet(((•))) Gateway ((1)) Data Gravity: Move analytics to the edge **Devices / Things** 0-0 qamcom Qamcom Research & Technology Stockholm 14