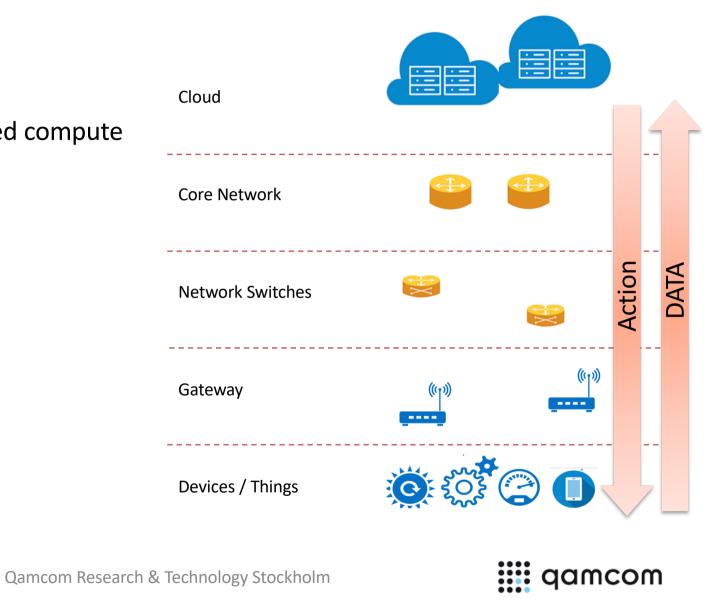

#### **Cloud Infrastructure** Cloud High-performance centralized compute platform to enable AI Core Network Limitations Network bandwidth ٠ **Network Switches** Real-time actions ullet(((•))) Gateway ((1)) Data Gravity: Move analytics to the edge **Devices / Things** 0-0 qamcom Qamcom Research & Technology Stockholm 14