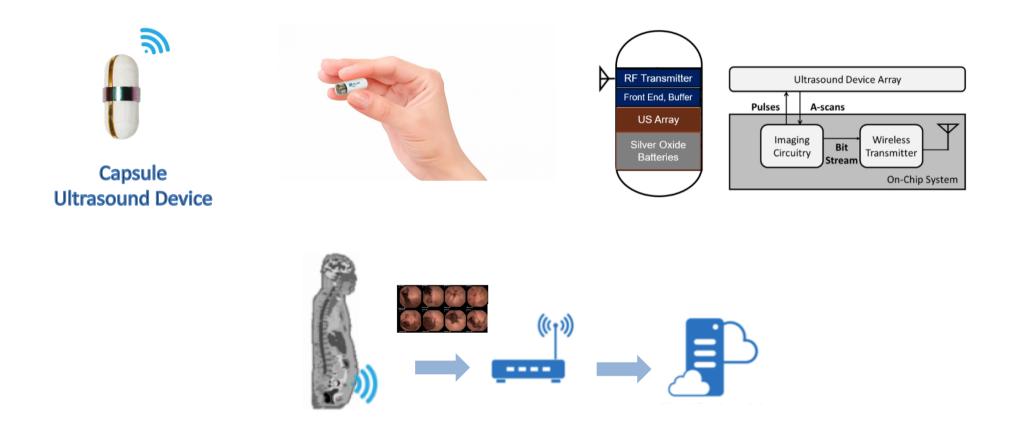

era-> cloud | 3 years wired<br>bandwidth | 3 years storage of 1 year data @ 24/TB/year | Compression rate |
|--------------------------|----------------------------|---------------------------------------------|------------------|
| Raw 4K UHD               | \$726,589                  | \$2,259,984                                 | 1x               |
| H.264p60                 | \$3,650                    | \$11,353                                    | 200x             |
| H.264 1 fps              | \$61                       | \$189                                       | 12,000x          |
| H.264 1 fpm              | \$1                        | \$3                                         | 720,000x         |



Source: http://www.cogniteventures.com

#### Ingestible Imaging Capsules





### Edge to Cloud Continuum: System Tradeoffs



#### Takeaways







Services, Capacity and Performance



### **Open Questions** ...

- Establish ethics and regulations
  - Responsibility
  - Privacy
- Certification of AI product
- Promote peaceful and inclusive AI for the benefit of everyone





## Thank You!