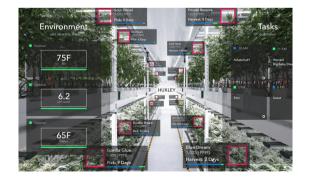

BRI 2018-09-27

### AI, IoT, Cloud and Fog ...

#### **Artificial Intelligence**



#### **Internet of Things**



### Cloud and Fog Computing



Learn from data to make inference or predictions

Machines mimic human cognition

Things That Talk To Internet

70B connected devices by 2025

Explosion of sensors/data

Cloud: Centralized Highperformance compute and storage

Fog: Distributed compute close to things



### **Connected World**

#### Data generated by IoT objects 2EB/day





A jet engine produces 20TB flight data/hour

#### A self-driving car produces 1-10TB data/day

More than 90% of the world's data created in last 2 years

Less than 1% of the data is utilized - McKinsey





#### Future is Already Here ...

#### Advanced Healthcare Systems



#### **Environmental Monitoring**



#### Smart Homes, Smart Cities



#### Augmented Human Intelligence and Power





### How is Technology Reshaping Business Landscape?

10 Most Valuable Companies, 2018

10 Most Valuable Companies, 1999

| Rank | Company                 | Rank | Company               |
|------|-------------------------|------|-----------------------|
| 1    | General Motors          | 1    | Apple                 |
| 2    | Ford Motor              | 2    | Amazon.com            |
| 3    | Wal-Mart Stores         | 3    | Alphabet              |
| 4    | Exxon Mobil             | 4    | Microsoft             |
| 5    | General Electric        | 5    | Facebook              |
| 6    | Intl. Business Machines | 6    | Berkshire Hathaway    |
| 7    | Citigroup               | 7    | JPMorgan Chase & Co.  |